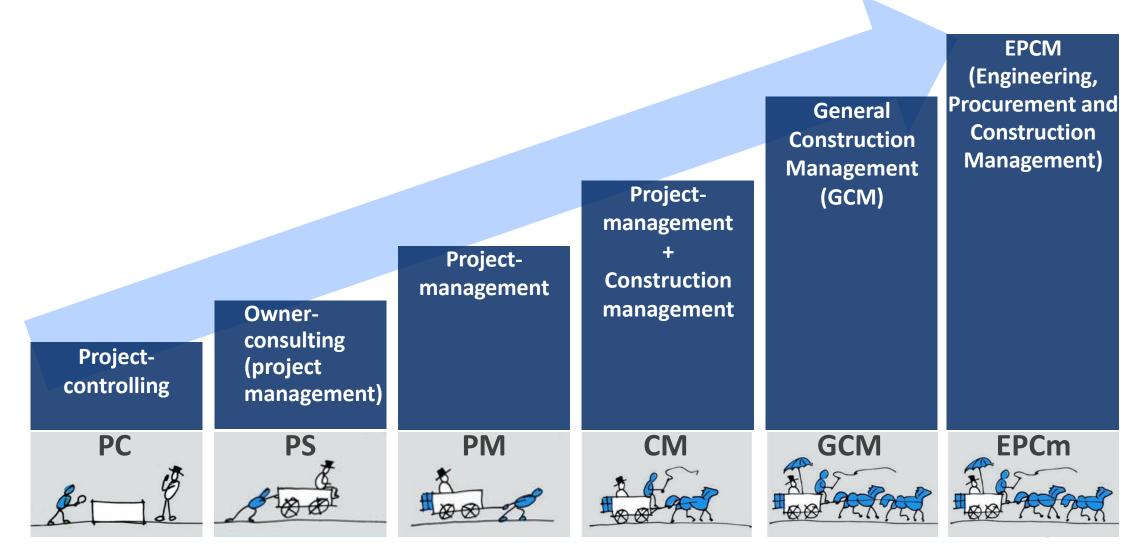

### DREES & SOMMER PROJECT MANAGEMENT SERVICES

... growing performance raises the amount of tasks and responsibilities