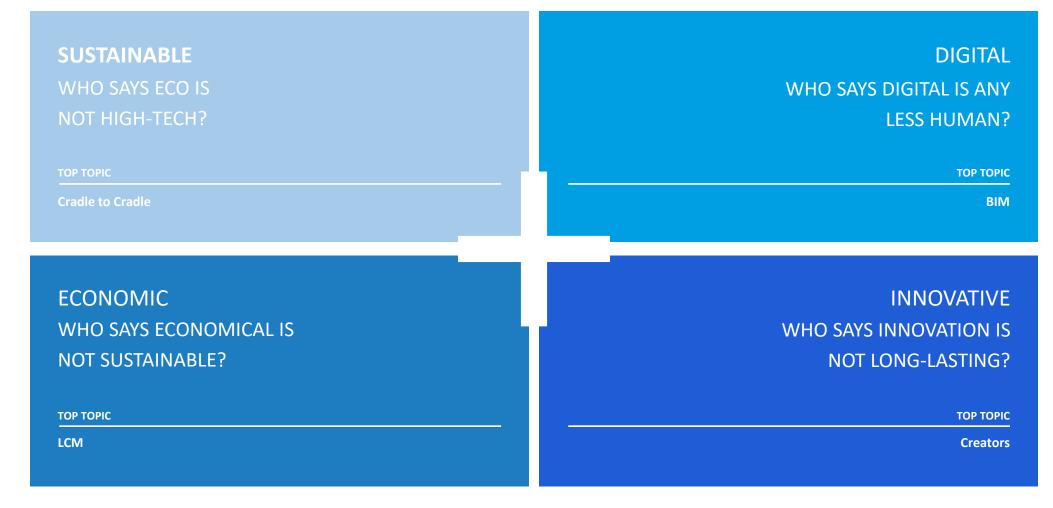

### DREES & SOMMER PROJECT MANAGEMENT SERVICES

... growing performance raises the amount of tasks and responsibilities